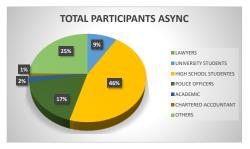

| TOTAL                 | 189   |
|-----------------------|-------|
| TOTAL PARTICIPANTS A  | ASYNC |
| LAWYERS               | 0     |
| UNIVERSITY STUDENTS   | 17    |
| HIGH SCHOOL STUDENTES | 86    |
| POLICE OFFICERS       | 33    |
| ACADEMIC              | 4     |
| CHARTERED ACCOUNTANT  | 2     |
| OTHERS                | 47    |