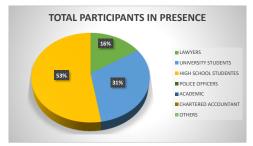

#### **LESSON 18 - 05/04/2023**

| TOTAL                   | 19      |
|-------------------------|---------|
|                         |         |
| TOTAL PARTICIPANTS IN P | RESENCE |
| LAWYERS                 | 3       |
| UNIVERSITY STUDENTS     | 6       |
| HIGH SCHOOL STUDENTES   | 10      |
| POLICE OFFICERS         | 0       |
| ACADEMIC                | 0       |
| CHARTERED ACCOUNTANT    | 0       |
| OTHERS                  | 0       |