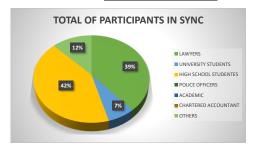

| TOTAL                 | 57      |
|-----------------------|---------|
| TOTAL OF PARTICIPANTS | IN SYNC |
| LAWYERS               | 22      |
| UNIVERSITY STUDENTS   | 4       |
| HIGH SCHOOL STUDENTES | 24      |
| POLICE OFFICERS       | 0       |
| ACADEMIC              | 0       |
| CHARTERED ACCOUNTANT  | 0       |
| OTHERS                | 7       |