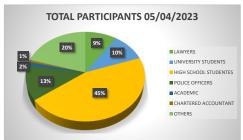

#### **LESSON 18 - 05/04/2023**

| TOTAL                   | 19      |
|-------------------------|---------|
|                         |         |
| TOTAL PARTICIPANTS IN P | RESENCE |
| LAWYERS                 | 3       |
| UNIVERSITY STUDENTS     | 6       |
| HIGH SCHOOL STUDENTES   | 10      |
| POLICE OFFICERS         | 0       |
| ACADEMIC                | 0       |
| CHARTERED ACCOUNTANT    | 0       |
| OTHERS                  | 0       |

| TOTAL                 | 57      |
|-----------------------|---------|
| TOTAL OF PARTICIPANTS | IN SYNC |
| LAWYERS               | 22      |
| UNIVERSITY STUDENTS   | 4       |
| HIGH SCHOOL STUDENTES | 24      |
| POLICE OFFICERS       | 0       |
| ACADEMIC              | 0       |
| CHARTERED ACCOUNTANT  | 0       |
| OTHERS                | 7       |

| TOTAL                 | 189   |
|-----------------------|-------|
| TOTAL PARTICIPANTS A  | ASYNC |
| LAWYERS               | 0     |
| UNIVERSITY STUDENTS   | 17    |
| HIGH SCHOOL STUDENTES | 86    |
| POLICE OFFICERS       | 33    |
| ACADEMIC              | 4     |
| CHARTERED ACCOUNTANT  | 2     |
| OTHERS                | 47    |