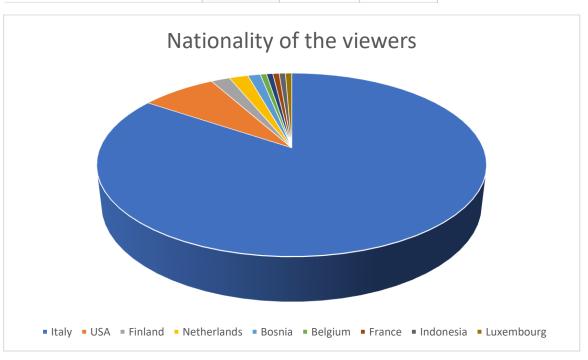

### 5 April – Website

| B                       | Acquisizione                             |                                          |                                          |
|-------------------------|------------------------------------------|------------------------------------------|------------------------------------------|
| Paese                   | Utenti ↓                                 | Nuovi utenti                             | Sessioni                                 |
|                         | 161<br>% del totale:<br>100,00%<br>(161) | 121<br>% del totale:<br>100,00%<br>(121) | 198<br>% del totale:<br>100,00%<br>(198) |
| 1. Italy                | <b>136</b> (83,95%)                      | <b>99</b> (81,82%)                       | <b>170</b> (85,86%)                      |
| 2. United States        | <b>12</b> (7,41%)                        | <b>11</b><br>(9,09%)                     | <b>14</b> (7,07%)                        |
| 3. Finland              | <b>3</b> (1,85%)                         | 3<br>(2,48%)                             | 3<br>(1,52%)                             |
| 4. Netherlands          | <b>3</b> (1,85%)                         | <b>2</b> (1,65%)                         | 3<br>(1,52%)                             |
| 5. Bosnia & Herzegovina | <b>2</b> (1,23%)                         | <b>2</b> (1,65%)                         | <b>2</b> (1,01%)                         |
| 6. Belgium              | (0,62%)                                  | <b>1</b><br>(0,83%)                      | <b>1</b><br>(0,51%)                      |
| 7. Cyprus               | (0,62%)                                  | <b>0</b><br>(0,00%)                      | <b>1</b><br>(0,51%)                      |
| 8. France               | (0,62%)                                  | <b>1</b><br>(0,83%)                      | <b>1</b><br>(0,51%)                      |
| 9. Indonesia            | (0,62%)                                  | <b>1</b><br>(0,83%)                      | <b>1</b><br>(0,51%)                      |
| 10. Luxembourg          | (0,62%)                                  | <b>1</b><br>(0,83%)                      | <b>1</b><br>(0,51%)                      |