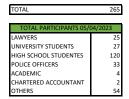

#### **LESSON 18 - 05/04/2023**

| TOTAL                   | 19      |
|-------------------------|---------|
|                         |         |
| TOTAL PARTICIPANTS IN P | RESENCE |
| LAWYERS                 | 3       |
| UNIVERSITY STUDENTS     | 6       |
| HIGH SCHOOL STUDENTES   | 10      |
| POLICE OFFICERS         | 0       |
| ACADEMIC                | 0       |
| CHARTERED ACCOUNTANT    | 0       |
| OTHERS                  | 0       |

| TOTAL                 | 57      |
|-----------------------|---------|
| TOTAL OF PARTICIPANTS | IN SYNC |
| LAWYERS               | 22      |
| UNIVERSITY STUDENTS   | 4       |
| HIGH SCHOOL STUDENTES | 24      |
| POLICE OFFICERS       | 0       |
| ACADEMIC              | 0       |
| CHARTERED ACCOUNTANT  | 0       |
| OTHERS                | 7       |

| TOTAL                 | 189   |
|-----------------------|-------|
| TOTAL PARTICIPANTS A  | ASYNC |
| LAWYERS               | 0     |
| UNIVERSITY STUDENTS   | 17    |
| HIGH SCHOOL STUDENTES | 86    |
| POLICE OFFICERS       | 33    |
| ACADEMIC              | 4     |
| CHARTERED ACCOUNTANT  | 2     |
| OTHERS                | 47    |